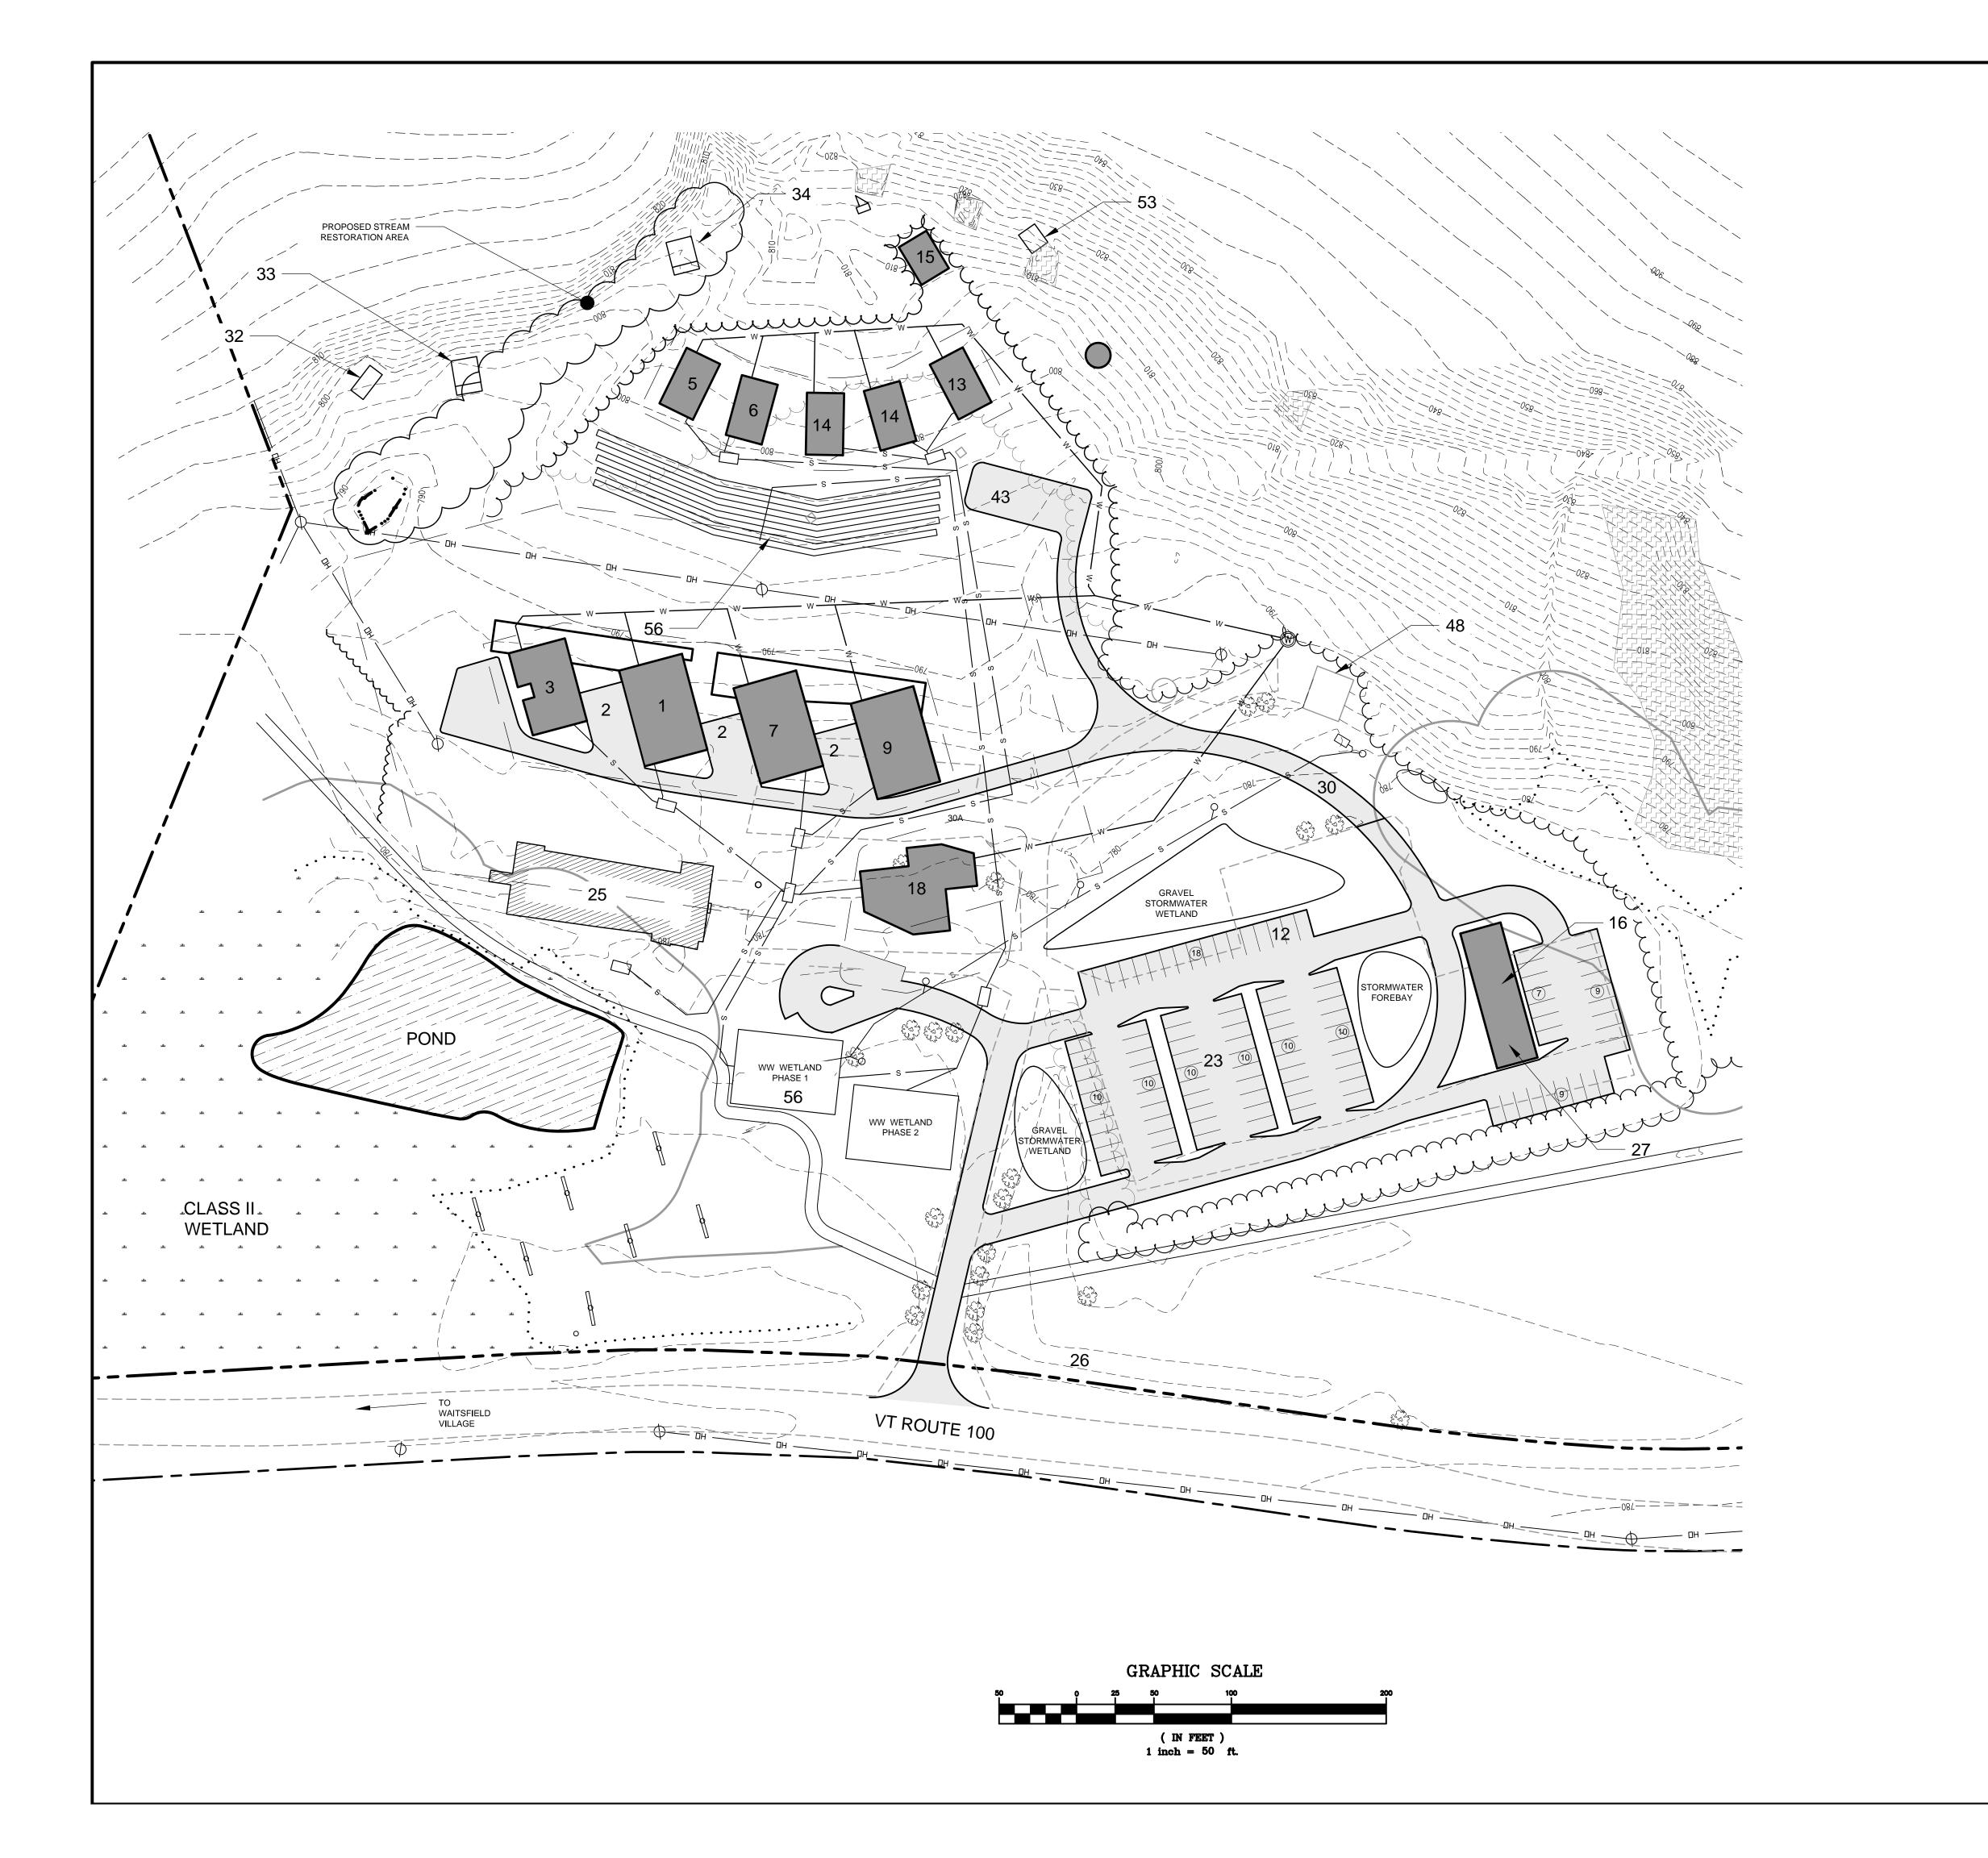

## Yestermorrow Master Plan

I FOI FIM I IM

DESIGN/BUILD SCHOOL

## **Overall Master Plan**

| 1" = 50'   |            | 07/15/2015 |                |
|------------|------------|------------|----------------|
| DRAFTED BY | CHECKED BY | PROJ MGR   | PROJ NO.       |
| SMM        | RWR        | PCL        | YDBS0001.1     |
|            |            |            | DRAWING NUMBER |
|            |            |            |                |
|            |            |            |                |
|            |            |            | C-6            |