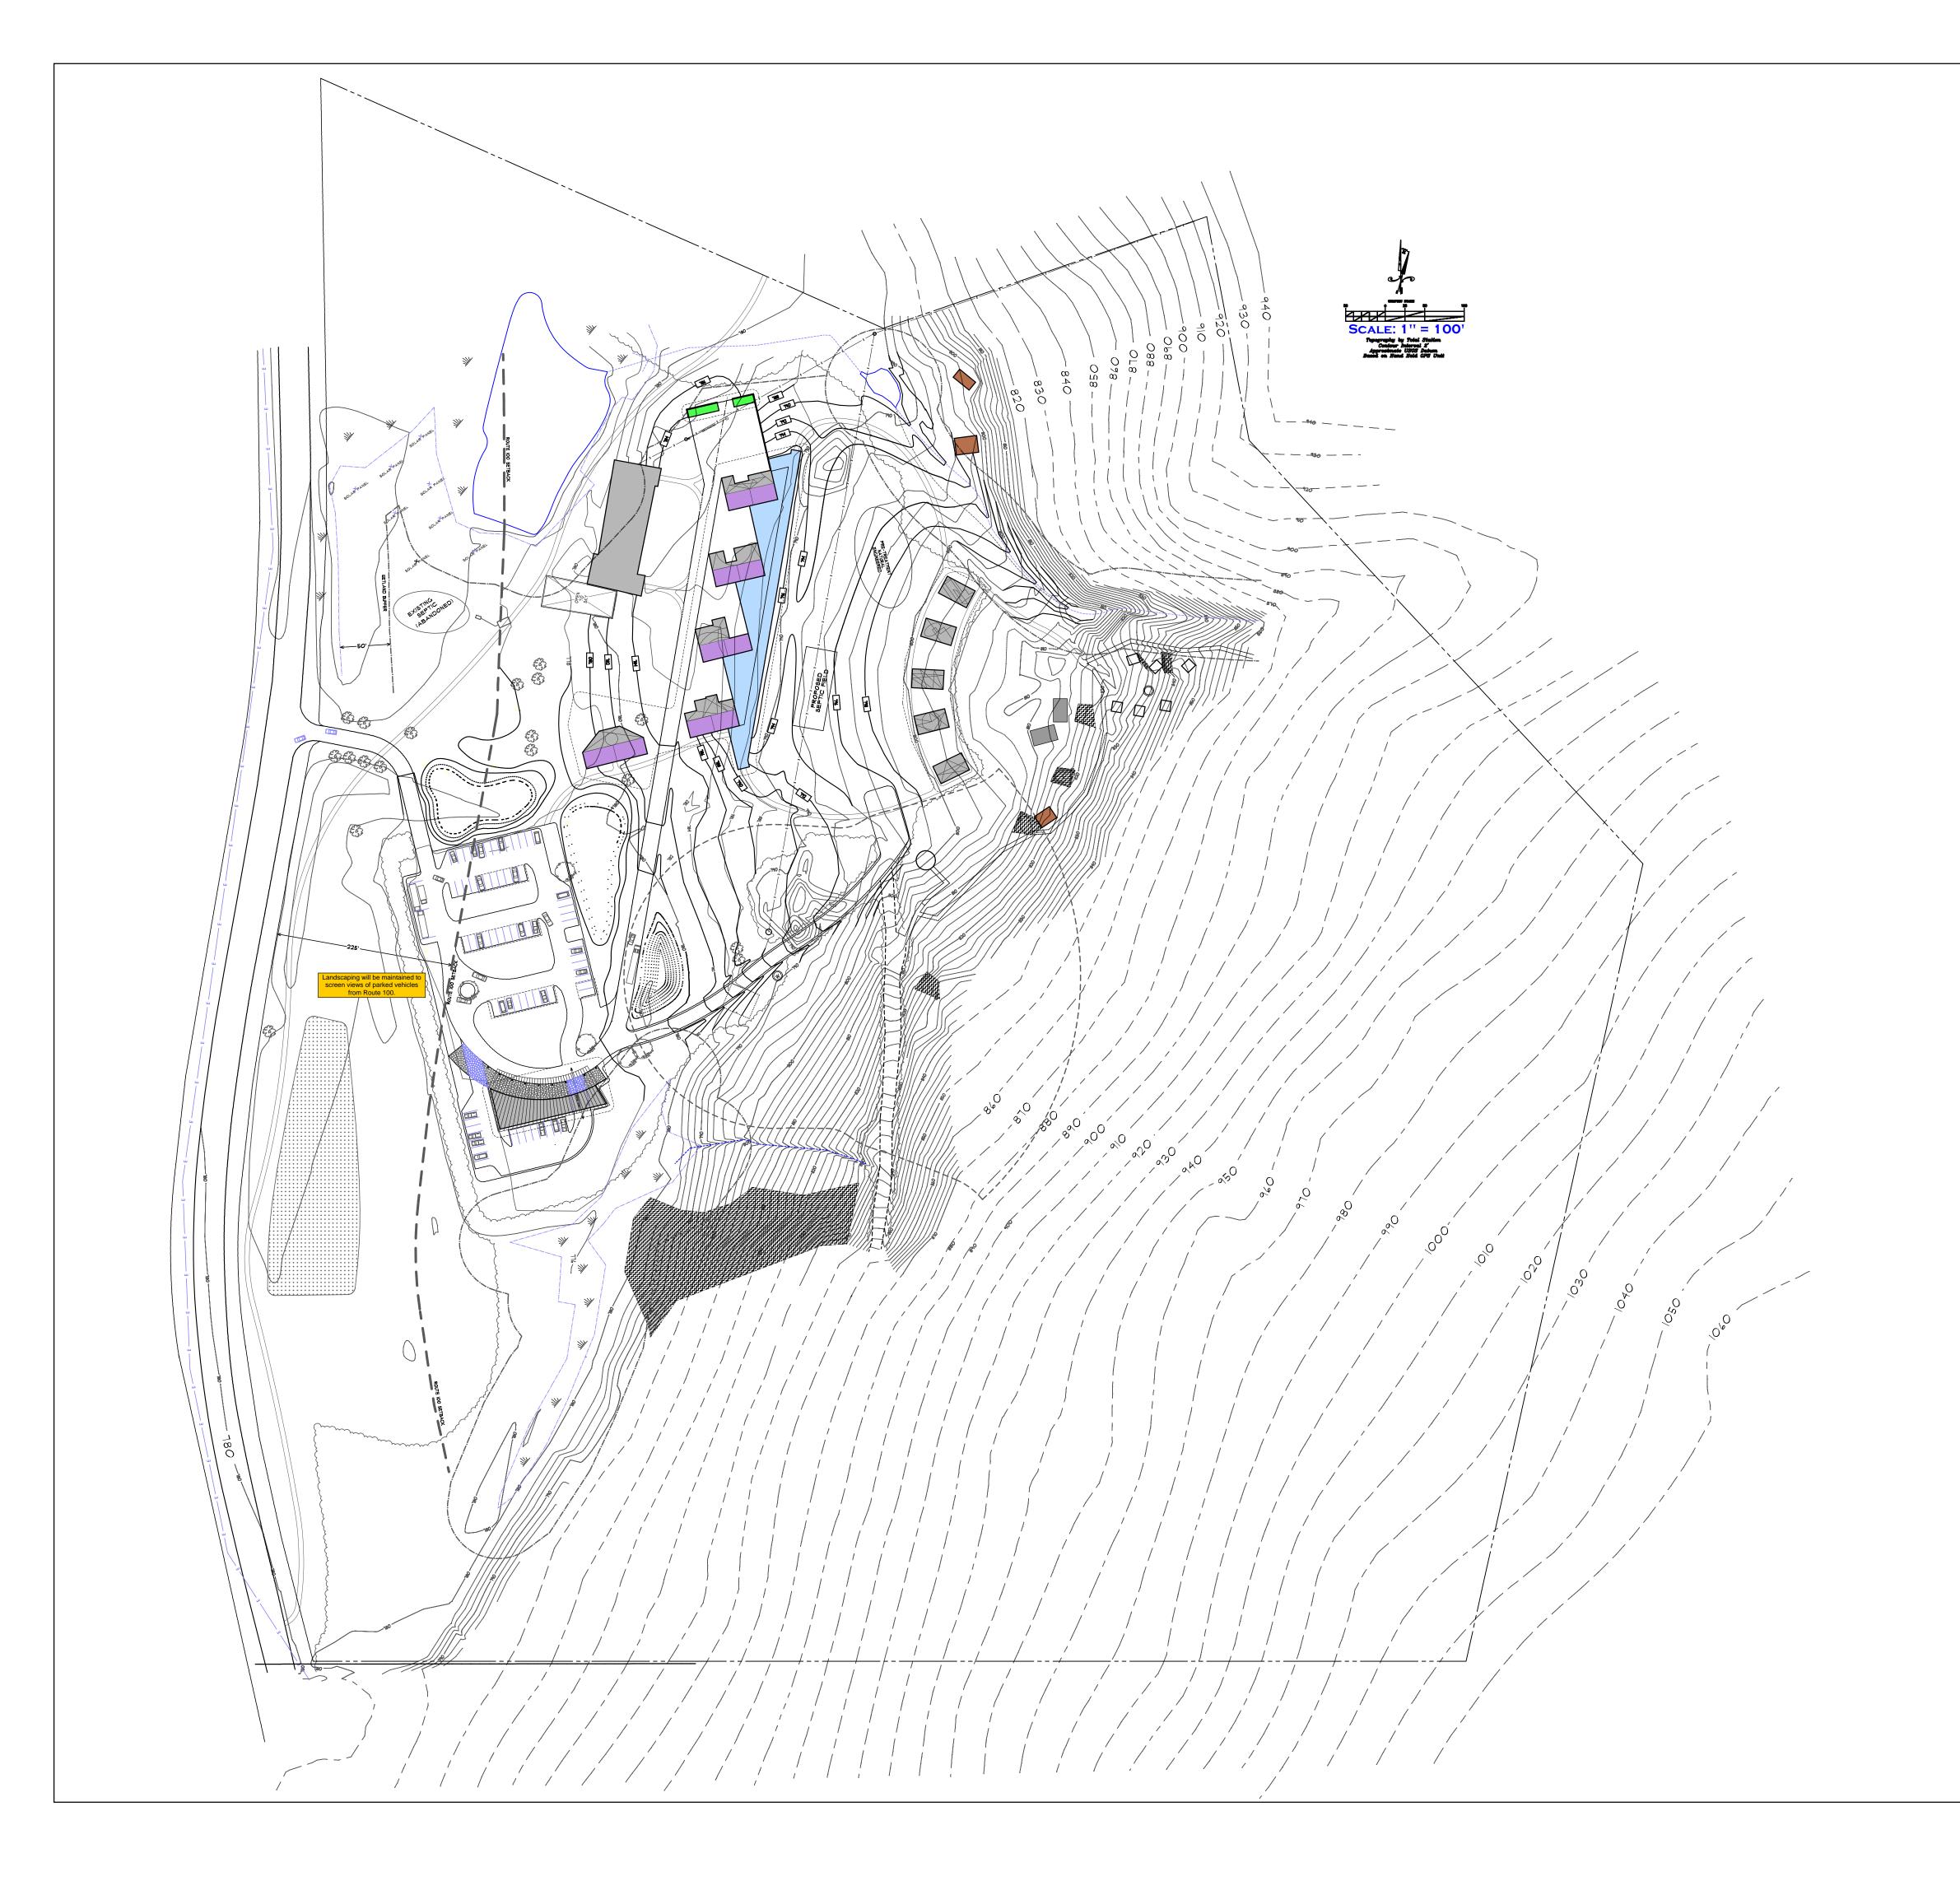

| LINETYPE LEGEND |                            |
|-----------------|----------------------------|
|                 | EXISTING TOPO CONTOUR      |
|                 | NEW TOPO CONTOUR           |
|                 | WETLAND BOUNDARY           |
|                 | WETLAND BUFFER             |
|                 | WELL BUFFER                |
|                 | STREAM                     |
|                 | WATER BODY                 |
|                 | BUILDING ENVELOPE BOUNDARY |
| E E E E         | ELECTRICAL                 |
| •               | ROUTE 100 SETBACK          |
|                 | PROPERTY LINE              |